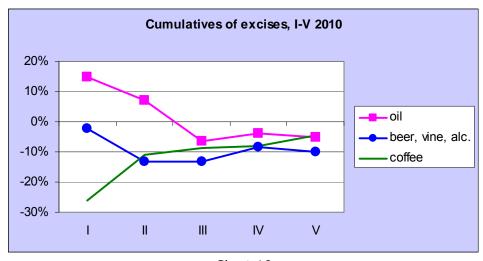

#### Revenues from excise duties

When observed cumulatively, revenues from excise and road taxes are stable. However, in May 2010 there was a drop of revenues from excises on energy generating-products, which was the indicator of reduction of derivative amount, imported or produced in the country. One of the possible causes for this occurrence is the increase of energy-generating product prices in the world market compared to the beginning of the year<sup>3</sup>. Besides, a serious decrease was also recorded in the collection of excise duties on the group of products such as beer, wine, alcohol, alcoholic and non-alcoholic beverages, which is surprisingly, considering the season and study of these products consumption among households and the young. On the contrary, in May, a significant increase of revenues from excise duties on coffee was recorded, so the slowdown related to the previous collection was somewhat reduced. Revenues from excises on cigarettes are stable and high, although the introduction of special excise and its increase as of 1<sup>st</sup> of January 2010 led to the expected reduction of consumption.