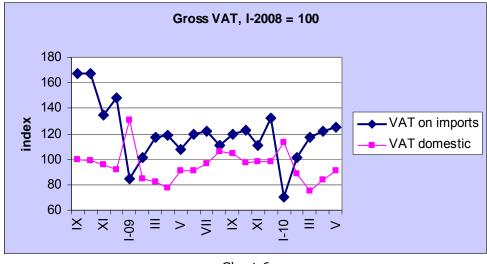

Chart 4

VAT

Third month in row, net revenues from VAT are higher comparing with the same month of 2009 (Chart 5).

Chart 5

However, not until May, cumulative of net revenues from VAT got into positive zone (see Chart 1). A few factors influenced net VAT growth. Mild import growth led to increased gross VAT collection. At the same time, VAT collection had a mild increase. Those are the indicators showing consumption increase but also the increase of economic activities in the country. Moreover, export growth was also evident, which, with a mild delay, led to the increase of business activities in companies in the country related to the exporters. In order to have a realistic picture of a growth dimension, gross VAT collection was compared with trends prior to emerging the global crisis. As a reference point VAT structure from January 2008 was taken. We mention that this is the month in which the lowest amount of gross VAT was collected in 2008. As it can be seen from the Chart 6 at

the beginning of the fourth quarter it was collected for 80% more VAT on import than in January 2008 and VAT in the country at the level of January 2008. In May 2010 it was collected only 20% more VAT on import and according to returns in the country around 5% less than in January 2008. This indicates that the consumption volume, stated by increased import or domestic production growth, is significantly below the trend in 2008 (Chart 6).

Chart 6

Besides these factors, lower VAT refunds were also affected the increase of net VAT collection. After significant oscillations at the end of 2008 and beginning of 2009, caused by illiquidity and tax payers' decisions for having refunds in cash instead of tax credits, there was a stabilisation from the second half of 2010. The percentage of refunds in relation to gross VAT is stable and amounts around 20% of gross VAT (Chart 7).