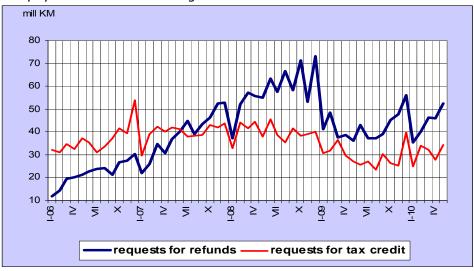

Chart 6

Besides these factors, lower VAT refunds were also affected the increase of net VAT collection. After significant oscillations at the end of 2008 and beginning of 2009, caused by illiquidity and tax payers' decisions for having refunds in cash instead of tax credits, there was a stabilisation from the second half of 2010. The percentage of refunds in relation to gross VAT is stable and amounts around 20% of gross VAT (Chart 7).

Chart 7

Data on processing requests for refunds and tax cards stated in VAT returns indicate the rhythm and dynamics of the outflow from the ITA Single Account in the following months. As expected, export growth in 2010 led to the increase of requests for refund and tax cards (Chart 8). Export growth as well as the increase of economic activities in the country, regarding terms of 30 and 60

days from the moment of submitting the VAT return for payment VAT refunds, will be reflected in increased refund payments in the following months.

Chart 8