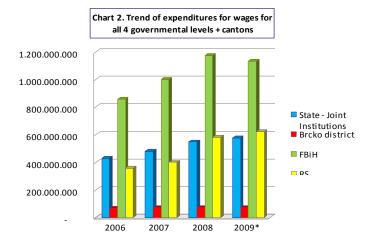

<sup>&</sup>lt;sup>4</sup> First part of the article published in the Bulletin #58.

From the above chart it can be concluded that the administrative levels; state and the RS have the highest growth rate of the analyzed group of expenditures in the reporting period. However, if one wishes to analyze the amount (in absolute numbers) of these types of expenditures and make comparisons between the administrative levels, then the analysis must include the cantonal level of government. Only then entity levels become comparable because the judicial function, security, education, health care, etc. Are within the competence of cantons in the Federation entity and the Republic of Srpska entity. In order to provide a better basis suitable for comparative analysis and drawing conclusions based on this analysis, we present the chart which refers to the cantons for the same group of expenditures, and encompassing the same observable horizon.

Only on Chart 2 it can be seen the actual domination of the Federation of BiH in terms of expenditures in respect of wages and benefits in relation to other administrative levels in BiH. If we start from the fact that administrative levels including the cantons of FBiH and RS have almost identical administrative responsibilities and tasks, then the question of justification in terms of size and cost of FBiH arouse. If we put this phenomenon in relation to the results of the report on progress in implementing strategies of public administration by administrative levels, it can be seen that the Federation does not deviate significantly from the results of other administrative levels. We can conclude that the registered process could be accomplished with less investments in the massive administrative apparatus in the FBiH. It is a known fact that public spending in the Federation is extremely high, by far the highest in the whole region, and it turns out that to accelerate the reform of public administration should engage more human resources. This would