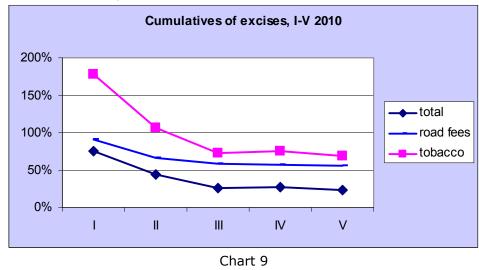

#### Revenues from excise duties

When observed cumulatively, revenues from excise and road taxes are stable. However, in May 2010 there was a drop of revenues from excises on energy generating-products, which was the indicator of reduction of derivative amount, imported or produced in the country. One of the possible causes for this occurrence is the increase of energy-generating product prices in the world market compared to the beginning of the year<sup>3</sup>. Besides, a serious decrease was also recorded in the collection of excise duties on the group of products such as beer, wine, alcohol, alcoholic and non-alcoholic beverages, which is surprisingly, considering the season and study of these products consumption among households and the young. On the contrary, in May, a significant increase of revenues from excise duties on coffee was recorded, so the slowdown related to the previous collection was somewhat reduced. Revenues from excises on cigarettes are stable and high, although the introduction of special excise and its increase as of 1<sup>st</sup> of January 2010 led to the expected reduction of consumption.