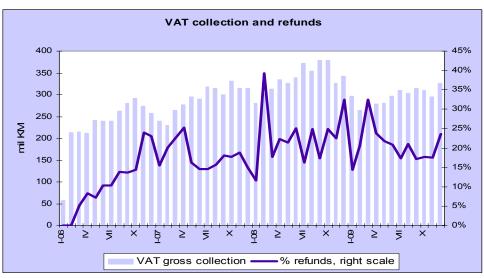

Chart 6

Besides these factors, lower VAT refunds were also affected the increase of net VAT collection. After significant oscillations at the end of 2008 and beginning of 2009, caused by illiquidity and tax payers' decisions for having refunds in cash instead of tax credits, there was a stabilisation from the second half of 2010. The percentage of refunds in relation to gross VAT is stable and amounts around 20% of gross VAT (Chart 7).

Chart 7

Data on processing requests for refunds and tax cards stated in VAT returns indicate the rhythm and dynamics of the outflow from the ITA Single Account in the following months. As expected, export growth in 2010 led to the increase of requests for refund and tax cards (Chart 8). Export growth as well as the increase of economic activities in the country, regarding terms of 30 and 60

days from the moment of submitting the VAT return for payment VAT refunds, will be reflected in increased refund payments in the following months.

Chart 8