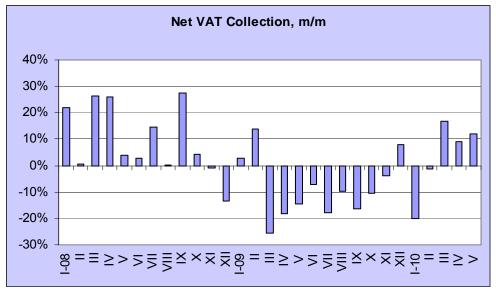

Chart 4

VAT

Third month in row, net revenues from VAT are higher comparing with the same month of 2009 (Chart 5).

Chart 5

However, not until May, cumulative of net revenues from VAT got into positive zone (see Chart 1). A few factors influenced net VAT growth. Mild import growth led to increased gross VAT collection. At the same time, VAT collection had a mild increase. Those are the indicators showing consumption increase but also the increase of economic activities in the country. Moreover, export growth was also evident, which, with a mild delay, led to the increase of business activities in companies in the country related to the exporters. In order to have a realistic picture of a growth dimension, gross VAT collection was compared with trends prior to emerging the global crisis. As a reference point VAT structure from January 2008 was taken. We mention that this is the month in which the lowest amount of gross VAT was collected in 2008. As it can be seen from the Chart 6 at

the beginning of the fourth quarter it was collected for 80% more VAT on import than in January 2008 and VAT in the country at the level of January 2008. In May 2010 it was collected only 20% more VAT on import and according to returns in the country around 5% less than in January 2008. This indicates that the consumption volume, stated by increased import or domestic production growth, is significantly below the trend in 2008 (Chart 6).

Chart 6

Besides these factors, lower VAT refunds were also affected the increase of net VAT collection. After significant oscillations at the end of 2008 and beginning of 2009, caused by illiquidity and tax payers' decisions for having refunds in cash instead of tax credits, there was a stabilisation from the second half of 2010. The percentage of refunds in relation to gross VAT is stable and amounts around 20% of gross VAT (Chart 7).