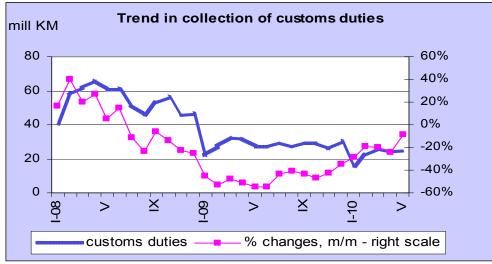

#### Customs revenues

For the first five months it was collected 20,05% less revenues from customs and customs duties than in the same period in 2009.

Entering the third year of implementation of dynamic plan of abolishing customs and customs duties on goods originating from EU caused slower decrease of revenues, given that customs on import of most products from EU are partly or totally abolished in previous year of SAA implementation (Chart 4). In addition, there was a mild share increase of goods not originating from EU or CEFTA in total import. These trends influenced slower decrease of weighted average customs rate in first four months of 2008-2010:

We note that unadjusted revenues have been excluded from the analysis of revenues by types. Banja Luka: Bana Lazarevića, 78 000 Banja Luka, Tel/fax: +387 51 335 350, E-mail: oma@uino.gov.ba Sarajevo:Đoke Mazalića 5, 71 000 Sarajevo, Tel:+387 33 279 553, Fax:+387 33 279 625, Web: www.oma.uino.gov.ba

|                               | I-IV 2008 | I-IV 2009 | I-IV 2010 |
|-------------------------------|-----------|-----------|-----------|
| Weighted average customs rate | 4,41%     | 2,91%     | 2,26%     |

Chart 4

VAT

Third month in row, net revenues from VAT are higher comparing with the same month of 2009 (Chart 5).

Chart 5

However, not until May, cumulative of net revenues from VAT got into positive zone (see Chart 1). A few factors influenced net VAT growth. Mild import growth led to increased gross VAT collection. At the same time, VAT collection had a mild increase. Those are the indicators showing consumption increase but also the increase of economic activities in the country. Moreover, export growth was also evident, which, with a mild delay, led to the increase of business activities in companies in the country related to the exporters. In order to have a realistic picture of a growth dimension, gross VAT collection was compared with trends prior to emerging the global crisis. As a reference point VAT structure from January 2008 was taken. We mention that this is the month in which the lowest amount of gross VAT was collected in 2008. As it can be seen from the Chart 6 at