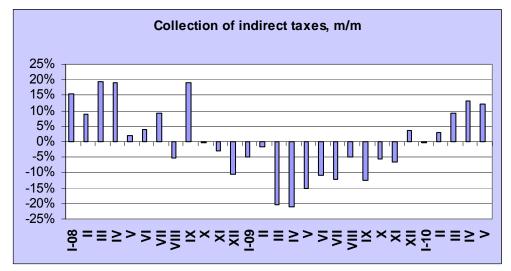

Chart 4

VAT

Third month in row, net revenues from VAT are higher comparing with the same month of 2009 (Chart 5).

Chart 5

However, not until May, cumulative of net revenues from VAT got into positive zone (see Chart 1). A few factors influenced net VAT growth. Mild import growth led to increased gross VAT collection. At the same time, VAT collection had a mild increase. Those are the indicators showing consumption increase but also the increase of economic activities in the country. Moreover, export growth was also evident, which, with a mild delay, led to the increase of business activities in companies in the country related to the exporters. In order to have a realistic picture of a growth dimension, gross VAT collection was compared with trends prior to emerging the global crisis. As a reference point VAT structure from January 2008 was taken. We mention that this is the month in which the lowest amount of gross VAT was collected in 2008. As it can be seen from the Chart 6 at

the beginning of the fourth quarter it was collected for 80% more VAT on import than in January 2008 and VAT in the country at the level of January 2008. In May 2010 it was collected only 20% more VAT on import and according to returns in the country around 5% less than in January 2008. This indicates that the consumption volume, stated by increased import or domestic production growth, is significantly below the trend in 2008 (Chart 6).