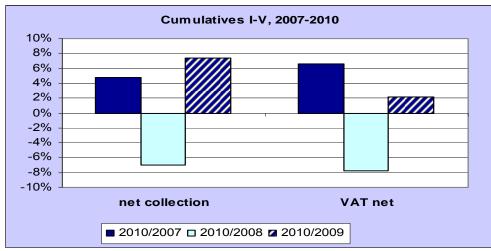

However, regardless the tendency of growth, the base for comparing revenue collection (2009) is very low and does not ensure necessary reliability level of conclusion on gradually consumption recovery in BiH. In Chart 3 cumulative total collection for five months is compared with VAT collection with the same period of 2007 and 2008. Comparing with the years preceded global economic crisis we can conclude that the current net VAT collection is above the one collected in the first five months of 2007 but it is still significantly below the one in 2008. Increase of collection of total indirect taxes in relation to 2007 is not much higher than the increase of net VAT because the effects of implementation of new Excise Law have been partly neutralized by postponing the