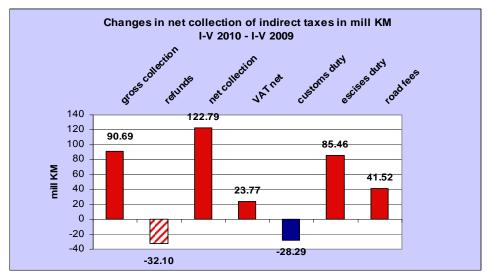

#### CONCLUSION

Observing the structure of revenues from indirect taxes it can be concluded that the increase of revenues from indirect taxes in the first five months has been mostly influenced by the increase of revenues from excises on cigarettes (cca + 100 million KM) and revenues from additional road tax from oil product price (cca +41 million KM). The increase of revenues from indirect taxes has been also positively influenced by mild increase of net revenues from VAT due to reduction of VAT refunds. On the other hand, total net effect reduced planned reduction of revenues from customs duties (-28,29 million KM), as well as mild decrease in collection of certain excise duties (cca - 12,5 million KM).