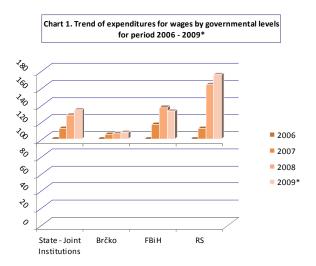

<sup>&</sup>lt;sup>4</sup> First part of the article published in the Bulletin #58.

From the above chart it can be concluded that the administrative levels; state and the RS have the highest growth rate of the analyzed group of expenditures in the reporting period. However, if one wishes to analyze the amount (in absolute numbers) of these types of expenditures and make comparisons between the administrative levels, then the analysis must include the cantonal level of government. Only then entity levels become comparable because the judicial function, security, education, health care, etc. Are within the competence of cantons in the Federation entity and the Republic of Srpska entity. In order to provide a better basis suitable for comparative analysis and drawing conclusions based on this analysis, we present the chart which refers to the cantons for the same group of expenditures, and encompassing the same observable horizon.

Only on Chart 2 it can be seen the actual domination of the Federation of BiH in terms of expenditures in respect of wages and benefits in relation to other administrative levels in BiH. If we start from the fact that administrative levels including the cantons of FBiH and RS have almost identical administrative responsibilities and tasks, then the question of justification in terms of size and cost of FBiH arouse. If we put this phenomenon in relation to the results of the report on progress in implementing strategies of public administration by administrative levels, it can be seen that the Federation does not deviate significantly from the results of other administrative levels. We can conclude that the registered process could be accomplished with less investments in the massive administrative apparatus in the FBiH. It is a known fact that public spending in the Federation is extremely high, by far the highest in the whole region, and it turns out that to accelerate the reform of public administration should engage more human resources. This would