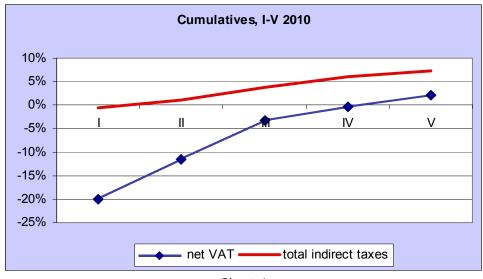

Chart 1

Trends of revenues from taxes on consumption are indicators of trends of consumption and economic activities. Considering that there were no changes in VAT policy, the comparison of net VAT collection for the period 2007-2009 is most reliable for evaluation of possible consumption recovery and increase of BiH economy. Comparing trend of cumulative of collected indirect taxes and net VAT in relation to first five months of 2009 we can notice a positive trend and coming out from the negative zone (Chart 1). From the comparison of monthly amounts of revenue collection given in Chart 2 it is implied that negative zone of indirect tax revenue collection lasted for five quarters. It started in fourth quarter of 2008, escalated in the first half of 2009 and in the end negative trend stopped and there was a mild recovery. This pattern corresponds to the crisis effect pattern in many countries of the world.

However, regardless the tendency of growth, the base for comparing revenue collection (2009) is very low and does not ensure necessary reliability level of conclusion on gradually consumption recovery in BiH. In Chart 3 cumulative total collection for five months is compared with VAT collection with the same period of 2007 and 2008. Comparing with the years preceded global economic crisis we can conclude that the current net VAT collection is above the one collected in the first five months of 2007 but it is still significantly below the one in 2008. Increase of collection of total indirect taxes in relation to 2007 is not much higher than the increase of net VAT because the effects of implementation of new Excise Law have been partly neutralized by postponing the